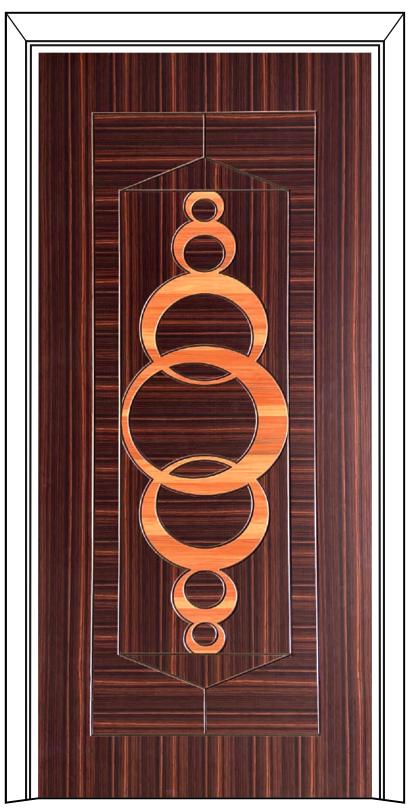

**HMP-001** 





**HMP-002** 





**HMP-003** 





**HMP-004** 





**HMP-005** 







**HMP-006** 





**HMP-007** 











**HMP-009** 







**HMP-010** 





**HMP-011** 







HMP-012





**HMP-013** 











**HMP-015** 







**HMP-016** 





**HMP-017** 







**HMP-018** 





**HMP-019** 









**HMP-021** 







**HMP-022** 





**HMP-023** 





**HMP-024** 





**HMP-025** 







**HMP-026** 





**HMP-027** 







**HMP-028** 





**HMP-029** 







**HMP-030** 





**HMP-031** 







**HMP-032** 





**HMP-033** 







HMP-034





**HMP-035** 







**HMP-036** 





**HMP-037** 







HMP-DD1





HMP-DD2







HMP-DD3





HMP-DD4







HMP-DD5

Heritage
offers match of any

offers match of any colour shade or design on WPC Doors & Boards with UV PRINTING

T&C apply...





Manufacturing by

Patel's

Heritage

MOULDED DOORS

H Y D E R A B A D

www.heritagedoors.in